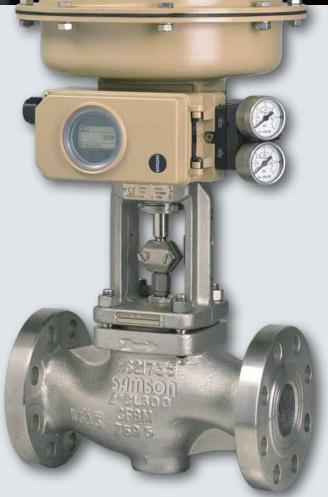

### Type 3241

SAMSON develops and manufactures control valves to meet all requirements. We offer the full range of high-quality and state-of-the-art control equipment for industrial processes.

# Туре 3241

- Actuator sizes ranging from 120 to 2800 cm<sup>2</sup>
- Integral attachment of digital or analog positioners as well as limit switches with solenoid valves
- Completely housed mechanical value travel linkage
- Actuator together with positioner can be rotated by 360°
- Separate bonnet allows the actuator to be exchanged without the need to open the valve
- Bonnet and body made of the same material
- Stem seal monitoring for better controllability
- Optional insulating section or bellows seal
- Low-lying guide bushing guarantees stable guidance
- Up to 15 K<sub>vs</sub> coefficients available in steps of 1.6 for each valve size
- Optimal trim to suit special applications